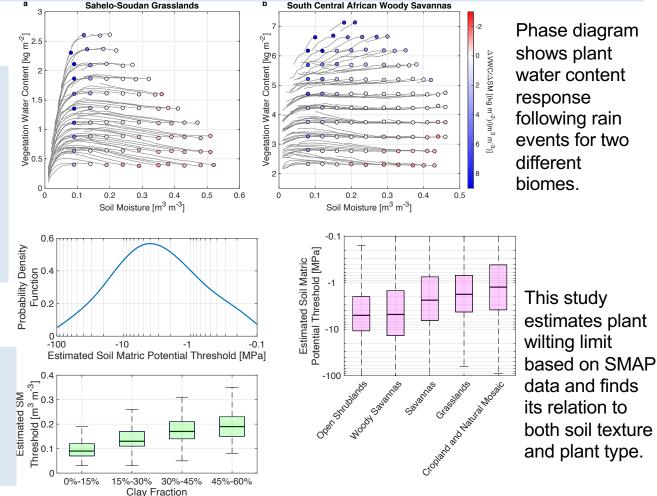

## Moisture Pulse-Reserve in the Soil-Plant Continuum Observed Across Biomes

**Problem:** The range of vegetation response to pulse-availability of moisture that drives water, energy and carbon exchanges between land and atmosphere is not known.

Finding: SMAP-based simultaneous estimates of soil and plant water storage dynamics show evidence of pulseresponse behavior across more than half of global ecosystems.

**Impact:** Intermittency as well as mean resources availability drives land-atmosphere water, energy and carbon exchanges.